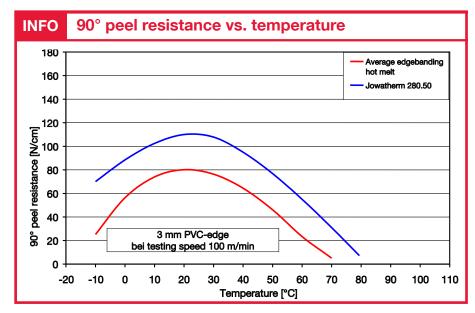

## A new, universal edgebanding hot melt with convincing arguments...

- for all common edge materials
- excellent thermal stability
- for continuous running lines:10 75 m/min feed-speed
- for roller and nozzle application
- for working center: radius until 20 mm
- high initial strength

- string-free application, no soiling
- "zero-joint" with dark and light coloured edges
- good post-processing properties
- permanent adhesive strenght
- good heat resistance
- highly cost efficient